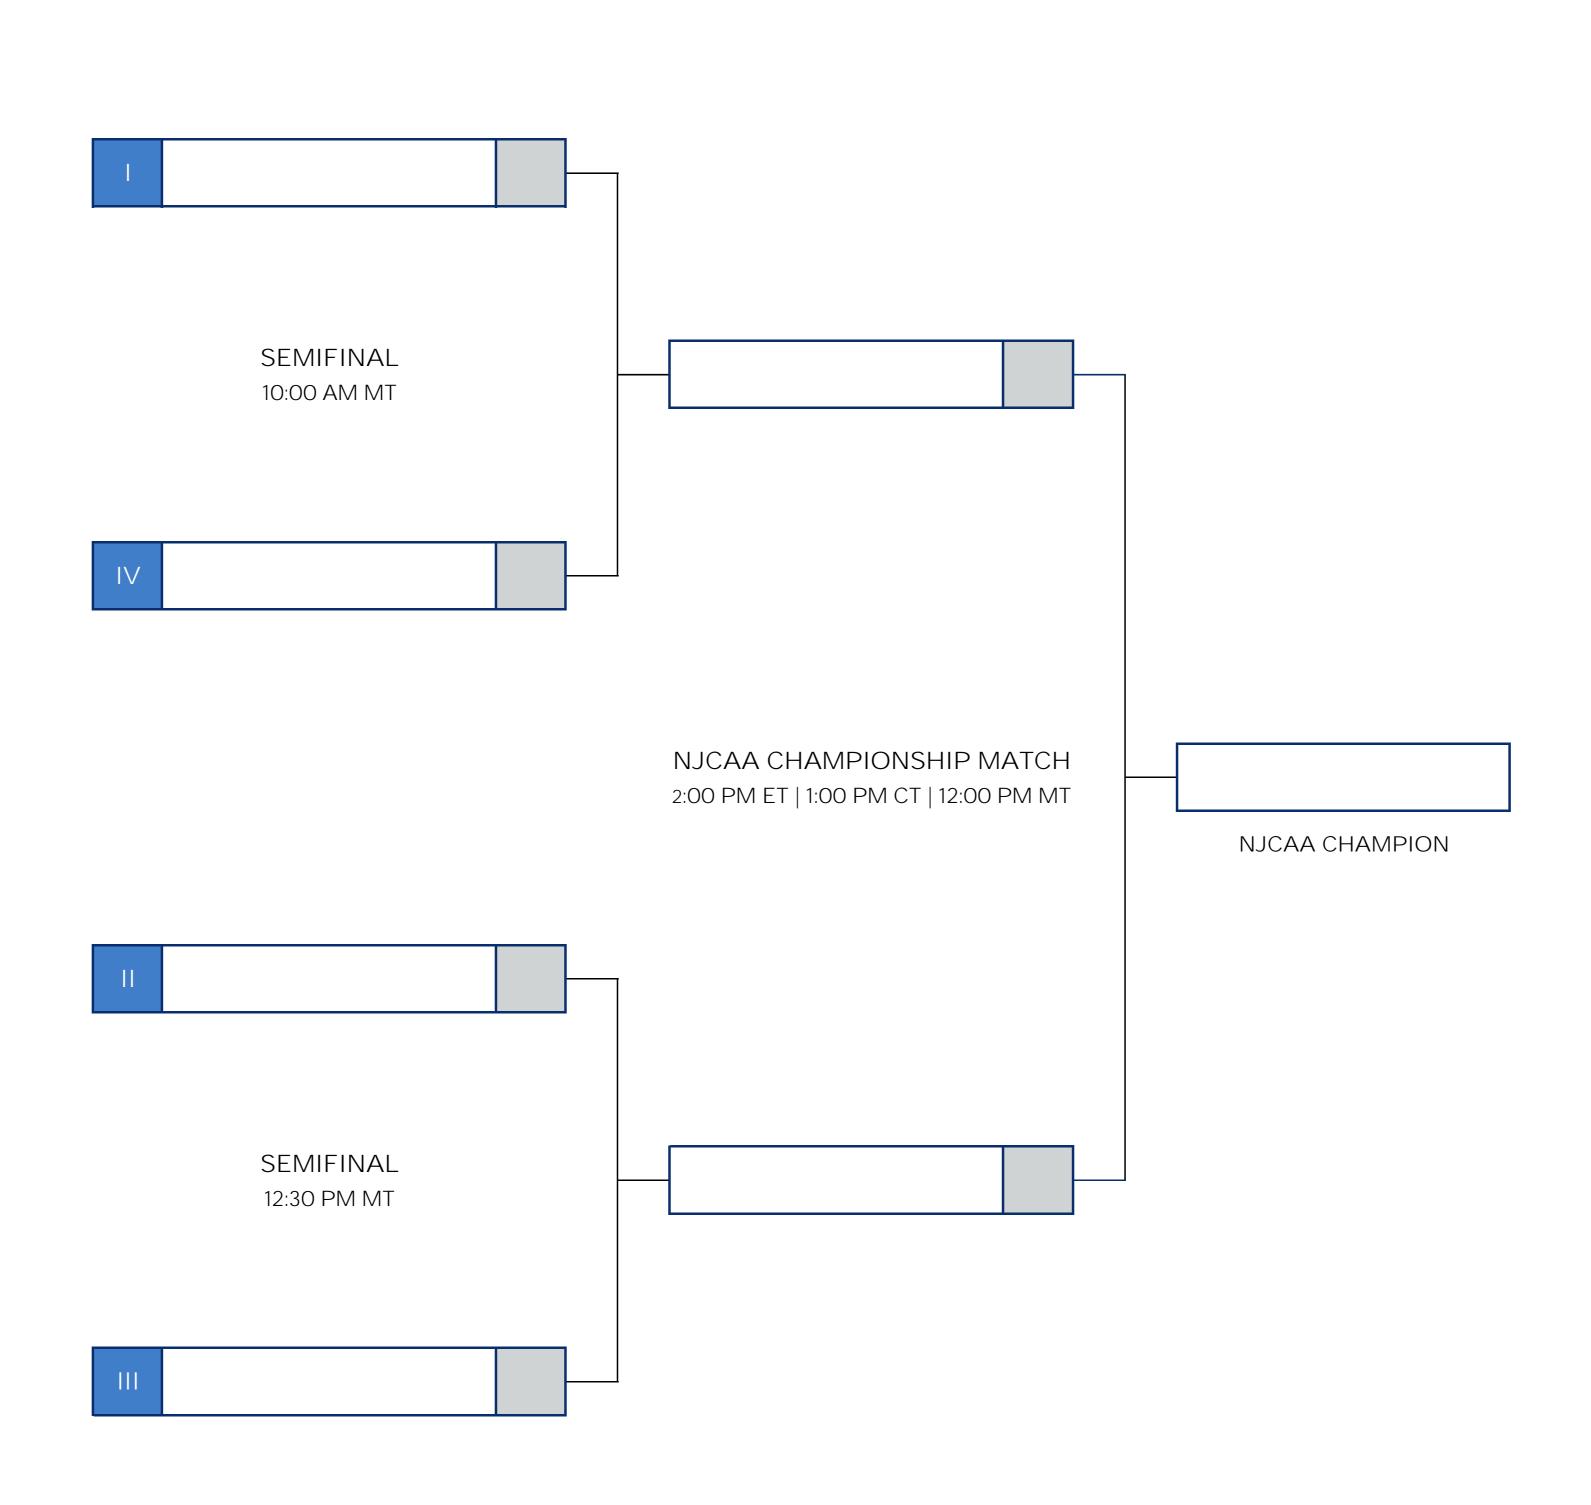

## SEMIFINAL MATCHUPS

- I Highest Remaining Seed
- II 2nd Highest Remaining Seed
- III 3rd Highest Remaining Seed
- IV Lowest Remaining Seed

2022 NJCAA DIVISION II